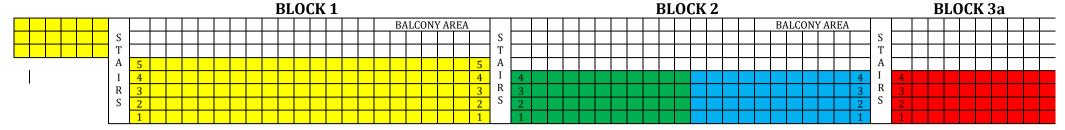

## **CARDIFF INTERNATIONAL POOL SEATING PLAN**

BLOCK 1: FRONT 5 ROWS FOR SWIMMERS ONLY. BLOCK 2, 3, 4, & 5: FRONT 4 ROWS FOR SWIMMERS ONLY

| BLOCK 3b |              |   |   | BLOCK 4 |  |  |  |  |  |  |  |  |  |       |       |     | BLOCK 5 |   |  |  |  |  |  |  |  |  |  |               |  |   |   |       |       |  |
|----------|--------------|---|---|---------|--|--|--|--|--|--|--|--|--|-------|-------|-----|---------|---|--|--|--|--|--|--|--|--|--|---------------|--|---|---|-------|-------|--|
|          | BALCONY AREA |   |   |         |  |  |  |  |  |  |  |  |  | BALCO | NY Al | REA |         |   |  |  |  |  |  |  |  |  |  |               |  |   |   |       |       |  |
|          |              |   | S |         |  |  |  |  |  |  |  |  |  |       |       |     | S       |   |  |  |  |  |  |  |  |  |  | TIMING ROOM S |  |   |   |       |       |  |
|          |              |   | T |         |  |  |  |  |  |  |  |  |  |       |       |     | T       |   |  |  |  |  |  |  |  |  |  |               |  |   | T |       |       |  |
|          |              |   | Α |         |  |  |  |  |  |  |  |  |  |       |       |     | Α       |   |  |  |  |  |  |  |  |  |  |               |  |   | Α | CHAN  | IGING |  |
|          |              | 4 | I | 4       |  |  |  |  |  |  |  |  |  |       |       | 4   | I       | 4 |  |  |  |  |  |  |  |  |  |               |  | 4 | I | VILLA |       |  |
|          |              | 3 | R | 3       |  |  |  |  |  |  |  |  |  |       |       | 3   | R       | 3 |  |  |  |  |  |  |  |  |  |               |  | 3 | R | CORR  | IDOR  |  |
|          |              | 2 | S | 2       |  |  |  |  |  |  |  |  |  |       |       | 2   | S       | 2 |  |  |  |  |  |  |  |  |  |               |  | 2 | S |       |       |  |
|          |              | 1 |   | 1       |  |  |  |  |  |  |  |  |  |       |       | 1   |         | 1 |  |  |  |  |  |  |  |  |  |               |  | 1 |   |       |       |  |

## START END OF POOL →

## **SEATING ALLOCATION:**

YELLOW (BLOCK 1): CITY OF CARDIFF

GREEN (BLOCK 2): TORFAEN (ROWS 1,2,3&4 x 11 seats wide)

BLUE (BLOCK 2): R.C.T. PERFORMANCE (ROWS 1,2,3&4 x 11 seats wide)

RED (BLOCK 3): CITY OF NEWPORT (ROWS 1,2&3 all seats, plus ROW4 x 11 seats wide-3a) CHEPSTOW (ROW4 x 11 seats wide-3b)

PURPLE (BLOCK 4): BRIDGEND SWIM CLUB (ROWS 1,2&3 x 11 seats wide) MONNOW (ROW 4 x 11 seats wide)

PINK (BLOCK 4): RHONDDA (ROWS 1&2 x 11 seats wide) MERTHYR (ROWS 3&4 x 11 seats wide)

GREY (BLOCK 5): CWMBRAN (ROWS 1&2 x 11 seats wide) BRIDGEND COUNTY (ROW 3 x 11 seats wide) BARRY (ROW4 x 11 seats wide)

ORANGE (BLOCK 5): HEADS OF THE VALLEYS (ROWS 1&2 x 11 seats wide) ABERTILLERY (ROW 3 x 11 seats wide) PONTYPRIDD (ROW4 x 11 seats wide)